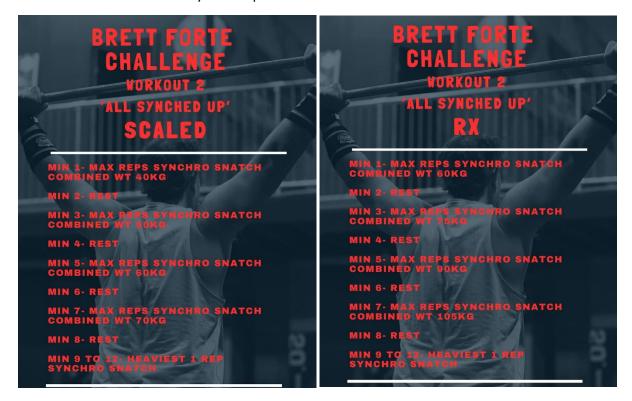

Specific Time Intervals and Weight Requirements:

Minute 1: Max Reps Synchro Snatch - Combined Weight 40kg Scaled 60kg RX

- Weight Distribution: Athlete must lift a combination totalling 40kg Scaled 60kg RX.
- Reps: Count the maximum number of synchronized snatches within the Minute.

Minute 2: Rest

Minute 3: Max Reps Synchro Snatch - Combined Weight 50kg Scaled 75kg RX

- Weight Distribution: Athlete must lift a combination totalling 50kg Scaled 75kg RX
- Reps: Count the maximum number of synchronized snatches within the Minute.

Minute 4: Rest

Minute 5: Max Reps Synchro Snatch - Combined Weight 60kg Scaled 90kg RX

- Weight Distribution: Athlete must lift a combination totalling 60kg Scaled 90kg RX
- Reps: Count the maximum number of synchronized snatches within the Minute.

#### Minute 6: Rest

Minute 7: Max Reps Synchro Snatch - Combined Weight 70kg Scaled 105kg RX

- Weight Distribution: Athlete must lift a combination totalling 70kg Scaled 105kg RX.
- Reps: Count the maximum number of synchronized snatches within the Minute.

#### Minute 8: Rest

Minutes 9 to 12: Heaviest 1 Rep Synchro Snatch

- Objective: Find the heaviest synchronized snatch within these three Minutes.
- Weight Distribution: Any combination is allowed as long as the total weight is lifted synchronously. Smallest change plates to be used are 1.25, there will be two of these plates for each pair.
- Scoring: Record the heaviest successful synchronized snatch.